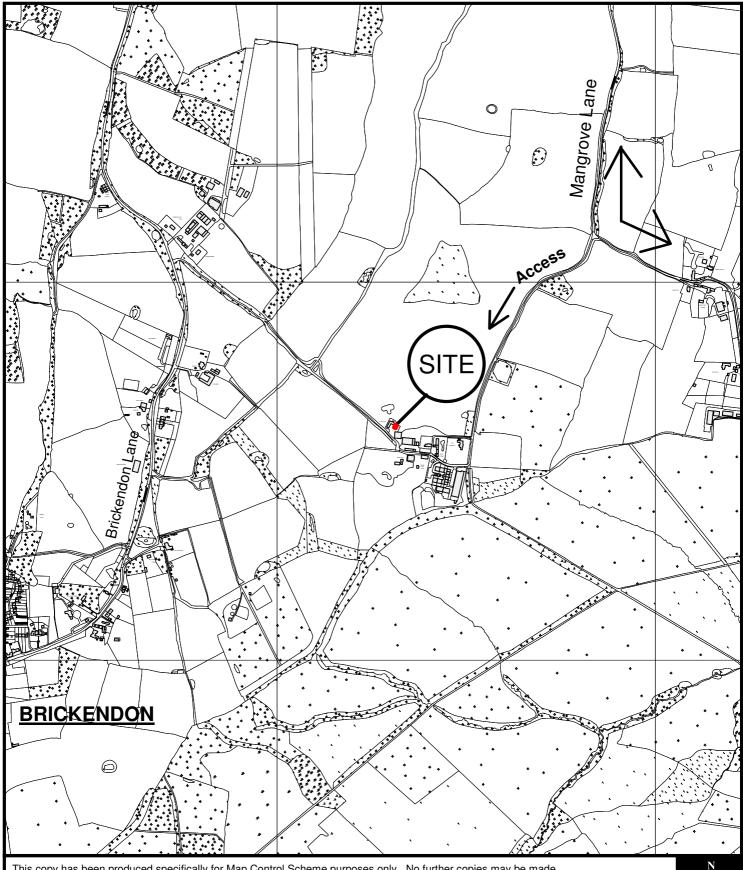

East Herts Council Wallfields Pegs Lane Hertford SG13 8EQ Tel: 01279 655261 Address: Longcroft, Monks Green Lane, Brickendon, Herts, SG13 8QL Reference: E/14/0009/B Scale: 1:10000 O.S Sheet: TL3308 Date of Print: 22 January 2014